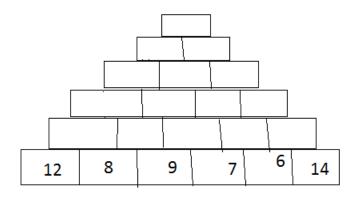

## **UNDERSTANDING**

3) Answer the following.

b) continue the pattern .

4) Do as directed.

a)Complete the magic triangle by using 1,2,3,4,5,6. In each side it must add up to 9.

b)Complete the number tower .